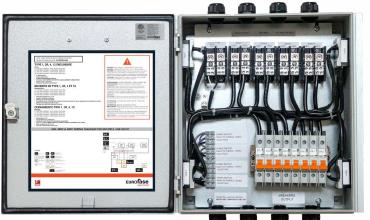

## **FEATURES**

The Universal Relay Control Box facilitates the management of multiple heaters by establishing diverse heat zones within a designated area through the use of 0-10V solid state relays, offering the user the option to incorporate dimming capbilities to the heaters.

# **SPECIFICATIONS**

| SERIES                | EFURCB                 |
|-----------------------|------------------------|
| COLOR                 | Light Grey             |
| INPUT VOLTAGE         | 208V, 240V, 277V, 480V |
| ZONE CAPACITY         | 50A                    |
| MAX. AMPERAGE         | 200A                   |
| CONTROL VOLTAGE       | 0V-10V DC              |
| MOUNTING TYPE         | Surface mount          |
| LENGTH (1 and 2 Zone) | 14"                    |
| LENGTH (3 and 4 Zone) | 16"                    |
| WIDTH (1 and 2 Zone)  | 12"                    |
| WIDTH (3 and 4 Zone)  | 14"                    |
| DEPTH                 | 6"                     |
| ENCLOSURE RATING      | NEMA 4                 |
| WARRANTY              | 3 year                 |
| COUNTRY OF ORIGIN     | Canada                 |
|                       |                        |