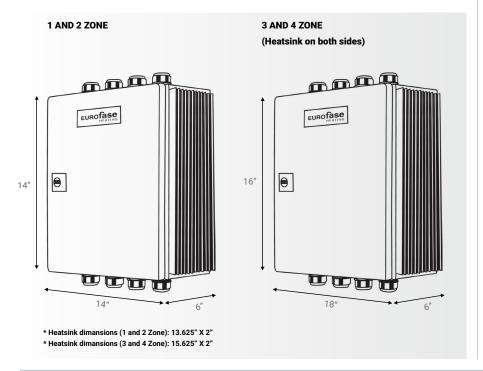

# **SPECIFICATIONS**

| SERIES                | EFURCB                 |
|-----------------------|------------------------|
| COLOR                 | Light Grey             |
| INPUT VOLTAGE         | 208V, 240V, 277V, 480V |
| ZONE CAPACITY         | 50A                    |
| MAX. AMPERAGE         | 200A                   |
| CONTROL VOLTAGE       | 0V-10V DC              |
| MOUNTING TYPE         | Surface mount          |
| LENGTH (1 and 2 Zone) | 14"                    |
| LENGTH (3 and 4 Zone) | 16"                    |
| WIDTH (1 and 2 Zone)  | 12"                    |
| WIDTH (3 and 4 Zone)  | 14"                    |
| DEPTH                 | 6"                     |
| ENCLOSURE RATING      | NEMA 4                 |
| WARRANTY              | 3 year                 |
| COUNTRY OF ORIGIN     | Canada                 |
|                       |                        |